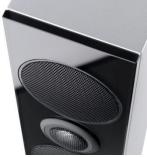

## **Revox Shelf G70**

The ideal speaker for the bookshelf and the workplace. With its file-binder format, this 2-way loudspeaker delivers a perfect sound whilst occupying the minimum space. Actually, it is something of a shame to hide this compact "sound converter" with its high-quality, silver lacquered MDF housing and its black-backed, solid glass front, on a shelf. With its wall-mounting kit, you can position the Shelf G70 for optimum results.