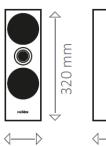

## Revox Shelf G70

104 mm

| 4- |        | -> |
|----|--------|----|
|    | 218 mm |    |

| 2 way, d'Appolito, bass reflex          |                       |  |  |
|-----------------------------------------|-----------------------|--|--|
| W 104 mm x D 218 mm x H 320 mm          |                       |  |  |
| Weight                                  | 4 kg                  |  |  |
| Lacquered cabinet with real glass front |                       |  |  |
| Power rating                            | 70 Watt               |  |  |
| Music power handling capacity           | 100 Watt              |  |  |
| Impedance                               | 4 Ohm                 |  |  |
| Frequency response                      | 45 Hz-30 kHz          |  |  |
| Efficiency (2.83 V/1 m)                 | 90 dB                 |  |  |
| Woofer                                  | 2 x 90 mm, aluminium  |  |  |
| Tweeter                                 | 25 mm aluminium dome, |  |  |
|                                         | neodym system         |  |  |