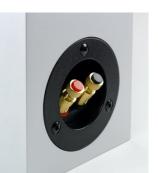

## **Revox Shelf G70**

The ideal speaker for the bookshelf and the workplace. With its file-binder format, this 2-way loudspeaker delivers a perfect sound whilst occupying the minimum space. Actually, it is something of a shame to hide this compact "sound converter" with its high-quality, silver lacquered MDF housing and its black-backed, solid glass front, on a shelf. With its wall-mounting kit, you can position the Shelf G70 for optimum results.