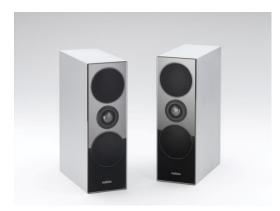

## **Revox Shelf G70**

The ideal speaker for the bookshelf and the workplace. With its file-binder format, this 2-way loudspeaker delivers a perfect sound whilst occupying the minimum space. Actually, it is something of a shame to hide this compact "sound converter" with its high-quality, silver lacquered MDF housing and its black-backed, solid glass front, on a shelf. With its wall-mounting kit, you can position the Shelf G70 for optimum results.