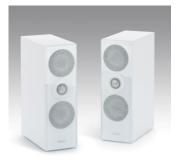

## **Revox Shelf G70**

The ideal speaker for the bookshelf and the workplace. With its file-binder format, this 2-way loudspeaker delivers a perfect sound whilst occupying the minimum space. Actually, it is something of a shame to hide this compact "sound converter" with its high-quality, silver lacquered MDF housing and its black-backed, solid glass front, on a shelf. With its wall-mounting kit, you can position the Shelf G70 for optimum results.