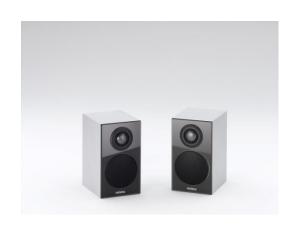

## **Revox Mini G50**

With the Mini G50, Revox is launching the smallest speaker in the G series as the ideal combination for all those who are short on space but don't want to be sold short on the music experience. Thanks to many years experience in the development of speakers, we have succeeded in raising the acoustics significantly, resulting in a bass reproduction that, when you take the small dimensions into account, will truly amaze you. With an ultra low-profile holder, the Mini G50 can also be mounted elegantly and discretely on any wall.

Mini G50

Mini G50 front

Mini G50 with black housing