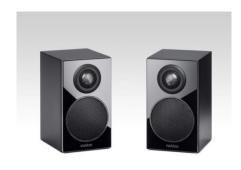

## **Revox Mini G50**

With the Mini G50, Revox is launching the smallest speaker in the G series as the ideal combination for all those who are short on space but don't want to be sold short on the music experience. Thanks to many years experience in the development of speakers, we have succeeded in raising the acoustics significantly, resulting in a bass reproduction that, when you take the small dimensions into account, will truly amaze you. With an ultra low-profile holder, the Mini G50 can also be mounted elegantly and discretely on any wall.

Mini G50

Mini G50 front

Mini G50 with black housing