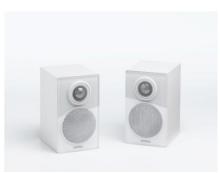

## **Revox Mini G50**

With the Mini G50, Revox is launching the smallest speaker in the G series as the ideal combination for all those who are short on space but don't want to be sold short on the music experience. Thanks to many years experience in the development of speakers, we have succeeded in raising the acoustics significantly, resulting in a bass reproduction that, when you take the small dimensions into account, will truly amaze you. With an ultra low-profile holder, the Mini G50 can also be mounted elegantly and discretely on any wall.

Mini G50

Mini G50 front

Mini G50 with black housing