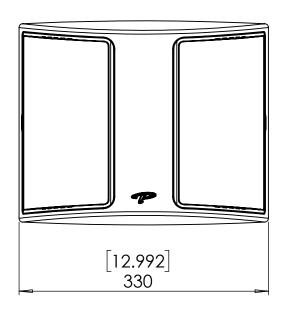

| or randagin Electronics Inc., © 2010 |               |            |                          |                      |
|--------------------------------------|---------------|------------|--------------------------|----------------------|
| Description: PARADIGM SURROUND 3     |               |            |                          |                      |
| Material:                            |               |            | Designed By:             | Date:                |
| Finish:                              |               |            | Drawn By:<br>IOAN SKURKA | Date:<br>27 MAY 2016 |
| Dims: inch Scale: 1:5                |               |            | Dwg.Approved.By:         | Date:                |
| DO NOT SCALE DRAWING                 |               |            | DWG No.                  | REV No.              |
| Size: A                              | Sheet: 1 OF 1 | <b>⊕</b> □ | Part No. 12300           | 000071               |