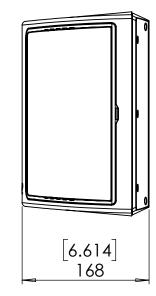

| or randagin Electronics Inc., © 2010 |               |            |                          |                      |
|--------------------------------------|---------------|------------|--------------------------|----------------------|
| Description: PARADIGM SURROUND 3     |               |            |                          |                      |
| Material:                            |               |            | Designed By:             | Date:                |
| Finish:                              |               |            | Drawn By:<br>IOAN SKURKA | Date:<br>27 MAY 2016 |
| Dims: inch Scale: 1:5                |               |            | Dwg.Approved.By:         | Date:                |
| DO NOT SCALE DRAWING                 |               |            | DWG No.                  | REV No.              |
| Size: A                              | Sheet: 1 OF 1 | <b>⊕</b> □ | Part No. 12300           | 000071               |