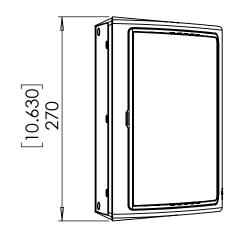

| or randagin Electronics Inc., © 2010 |               |            |                          |                      |
|--------------------------------------|---------------|------------|--------------------------|----------------------|
| Description: PARADIGM SURROUND 3     |               |            |                          |                      |
| Material:                            |               |            | Designed By:             | Date:                |
| Finish:                              |               |            | Drawn By:<br>IOAN SKURKA | Date:<br>27 MAY 2016 |
| Dims: inch Scale: 1:5                |               |            | Dwg.Approved.By:         | Date:                |
| DO NOT SCALE DRAWING                 |               |            | DWG No.                  | REV No.              |
| Size: A                              | Sheet: 1 OF 1 | <b>⊕</b> □ | Part No. 12300           | 000071               |