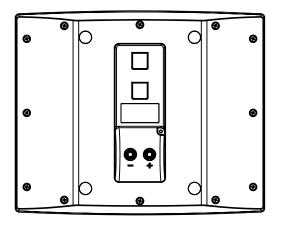

| or randagin Electronics Inc., © 2010 |               |            |                          |                      |
|--------------------------------------|---------------|------------|--------------------------|----------------------|
| Description: PARADIGM SURROUND 3     |               |            |                          |                      |
| Material:                            |               |            | Designed By:             | Date:                |
| Finish:                              |               |            | Drawn By:<br>IOAN SKURKA | Date:<br>27 MAY 2016 |
| Dims: inch Scale: 1:5                |               |            | Dwg.Approved.By:         | Date:                |
| DO NOT SCALE DRAWING                 |               |            | DWG No.                  | REV No.              |
| Size: A                              | Sheet: 1 OF 1 | <b>⊕</b> □ | Part No. 12300           | 000071               |