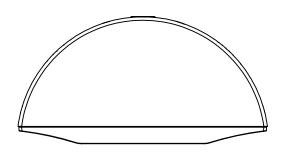

| or randagin Electronics Inc., © 2010 |               |            |                          |                      |
|--------------------------------------|---------------|------------|--------------------------|----------------------|
| Description: PARADIGM SURROUND 3     |               |            |                          |                      |
| Material:                            |               |            | Designed By:             | Date:                |
| Finish:                              |               |            | Drawn By:<br>IOAN SKURKA | Date:<br>27 MAY 2016 |
| Dims: inch Scale: 1:5                |               |            | Dwg.Approved.By:         | Date:                |
| DO NOT SCALE DRAWING                 |               |            | DWG No.                  | REV No.              |
| Size: A                              | Sheet: 1 OF 1 | <b>⊕</b> □ | Part No. 12300           | 000071               |