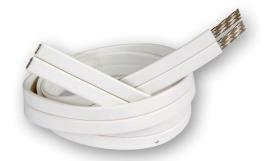

# **DLS Flatbox cable 1.6**

A super flat stereo cable, only 1.8 mm thick and 11 mm wide. Ideal for wall mounting or under a carpet.

Can be taped on the wall with our double-sided adhesive tape.

The cable is made of compressed thin plated OFC braid making the cable super flat and highly flexible. The thin plated copper contributes to a better sound quality by minimizing the skin-effect and making less current jumps between the wire surfaces. A perfect cable for Flatbox installations.

Cable area 2 x 1,6 mm<sup>2</sup> / AWG15

#### Advantages

- Unobtrusive wiring on wall and under carpet
- No special installation tools required
- Easy to strip
- Flexible design for easy routing in corners and around doorframes
- Easy connection. No connectors are required
- Paintable insulation
- Can be taped to the wall with our double-sided adhesive tape
- Tin plated conductors provides excellent corrosion resistance
- Made in Sweden