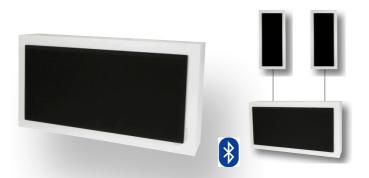

# **BLUETOOTH 2.1**

**FLATSUB Stereo-One** is a complete stereo system, an active subwoofer with a built-in class D power amplifier for the subwoofer, and a stereo amplifier for a pair of Flatbox speakers. It is designed to use as a single amplifier unit. The subwoofer allows great freedom in placement. With the controls you can adjust level for front system, level for subwoofer, crossover frequency and Bass EQ, which makes it easy to adjust for the acoustics in your listening room. A bluetooth receiver is included for wireless streaming from your smartphone, tablet or computer.