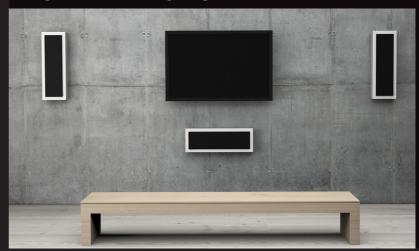

# **FLATBOX - On wall speakers**

The DLS Flatbox speakers come in many different sizes and two grille-colors of your choice; white to blend in and black to enhance, letting you place them on any wall, anywhere, adding a modern design element to your home, café or office.

We also have different active subwoofers for wall mount.

Flatbox speakers are available in several sizes and variations, all of them in white silk and black high-gloss.

FLATBOX® is a registred Trade Mark in the European Union.