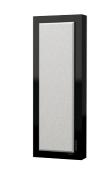

# **SLIM MINI**

Flatbox Slim series is a smaller alternative to Flatbox Mini. The Slim Mini are the perfect rear speakers in your surround system.

The perfect alternative if you want smaller speakers with a big sound.

# SLIM LARGE

Flatbox Slim Large is a smaller version of Flatbox Large. They can be used in many different ways, as front speakers, rear speakers or as a centre in a surround system. The perfect alternative if you want smaller speakers with a big sound.