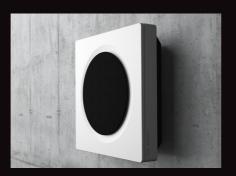

# FLATBOX D-One

D-one, the ultimate speaker for those looking to combine a high-fidelity sound with a design that stands out from the crowd, all in the same unit. The nicely flat design makes you really want it to be visible in your home environment.

You can easily adapt it to the rest of the interior with the help of the eight different colored grilles supplied. The grille colors are shown below. D-One comes in two colors, white or black high gloss piano finish.