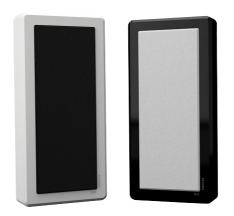

# **FLATBOX MIDI**

Flatbox Midi, a little bit bigger than the Mini, still with the flat design, is the perfect alternative to In-wall speakers. This amazing speaker has an optimized shape for performance with a wide frequency response.

FLATBOX MINI WALL MOUNT SPEAKER

1-WAY SEALED BOX

180/7.1 X 180/7.1 X 80/3.15

WHITE AND BLACK FRONT

8

1.3 / 2.7

2-WAY BASS REFLEX

240/9.5 X 240/9.5 X 92/3.6 22/48