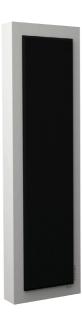

# FLATBOX D-One

D-one, the ultimate speaker for those looking to combine a high-fidelity sound with a design that stands out from the crowd, all in the same unit. The nicely flat design makes you really want it to be visible in your home environment.

You can easily adapt it to the rest of the interior with the help of the eight different colored grilles supplied. The grille colors are shown below. D-One comes in two colors, white or black high gloss piano finish.