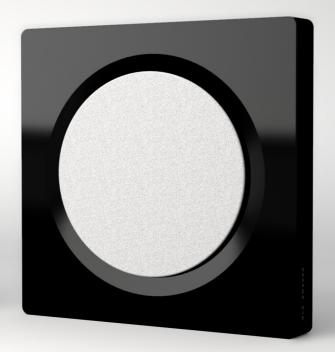

# FLATBOX M-One

M-One is for the connoisseur who wants a near perfect sound quality without imposing on a carefully designed home. Their minimalistic, contemporary design is subtle while their sound takes full advantage of all our breakthrough design technology.

### M as in Music

The Flatbox M-Series is love at first sight. Never before have you seen anything like them mounted on a wall. And if there is such a thing as a tension to sound, it is when you turn the volume right up on the M-Two. The presence is almost overwhelming. Put on Supertramp's "School", and singer Roger Hodgson will be standing right there.

#### New sound design technology

A high-end loudspeaker is made up of a hundred perfect details like cast driver baskets and air coil low loss inductors, but it's the Waveguide and Time Alignment design technologies developed exclusively for the M-series that is magic behind the sound. The waveguide allows for better coupling between the tweeter diaphragm and surrounding air to reduce baffle edge diffraction. And since the tweeter is integrated into the grille design, there are no other edge reflections.

#### Perfect sound needs perfect timing

Basically, Time Alignment Technology means mounting the tweeter and the mid/woofer drivers perfectly on the depth axis to let all sound reach you ear at exactly the same millisecond. In theory this might seem easy but making it happen is altogether more difficult. But it was worth the entire 3247 hours designer Mats Andersen put into developing the M Series.