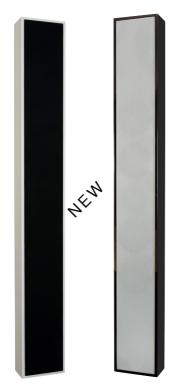

# FLATBOX XL

Flatbox XL can be used in many different ways, as front speakers, rear speakers or even as a centre in a surround system. The perfect alternatives if you want speakers with a extremely good sound; the flat design makes them fit everywhere.

# FLATBOX XXL

Flatbox XXL can be used in many different ways, as front speakers, rear speakers or even as a centre in a surround system. The perfect alternatives if you want speakers with a extremely good sound; the flat design makes them fit everywhere.

The XXL is the latest member of the Flatbox family with a superb sound thanks to the advanced 2.5-way technology.

**FLATSUB 8.2** is the perfect choice if you want to hang your sub on the wall, or hide it away under a chair or a sofa. The small dimensions make it easy to hide this active subwoofer wherever you want. The Flatsub 8.2 matches DLS speakers superbly. Both white and black speaker fronts are included.