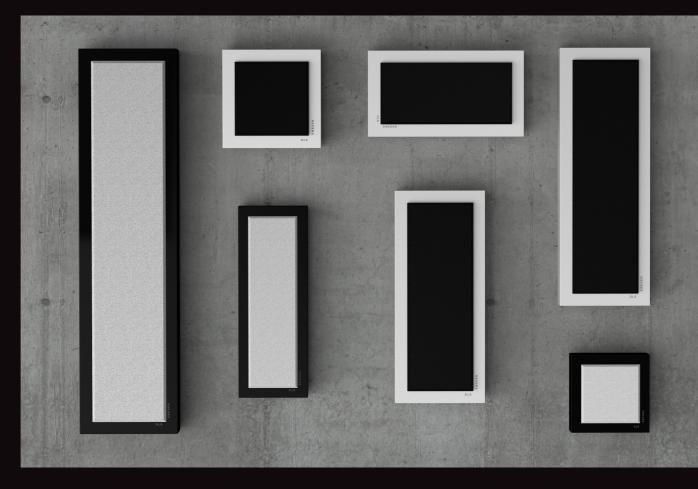

# **FLATBOX - On wall speakers**

The DLS Flatbox speakers come in many different sizes and two grille-colors of your choice; white to blend in and black to enhance, letting you place them on any wall, anywhere, adding a modern design element to your home, café or office.

We also have different active subwoofers for wall mount.

Flatbox speakers are available in several sizes and variations, all of them in white silk and black high-gloss.

FLATBOX® is a registred Trade Mark in the European Union.

# **FLATBOX MINI**

Flatbox Mini, with the flat design, is the perfect alternative to In-wall speakers. The design allows you to place them anywhere you want. You can also use them as extra speakers in a multi room system; the flat design makes them fit everywhere.

# **FLATBOX MIDI**

Flatbox Midi, a little bit bigger than the Mini, still with the flat design, is the perfect alternative to In-wall speakers. This amazing speaker has an optimized shape for performance with a wide frequency response.

# FLATBOX XL

Flatbox XL can be used in many different ways, as front speakers, rear speakers or even as a centre in a surround system. The perfect alternatives if you want speakers with a extremely good sound; the flat design makes them fit everywhere.

# FLATBOX XXL

Flatbox XXL can be used in many different ways, as front speakers, rear speakers or even as a centre in a surround system. The perfect alternatives if you want speakers with a extremely good sound; the flat design makes them fit everywhere.