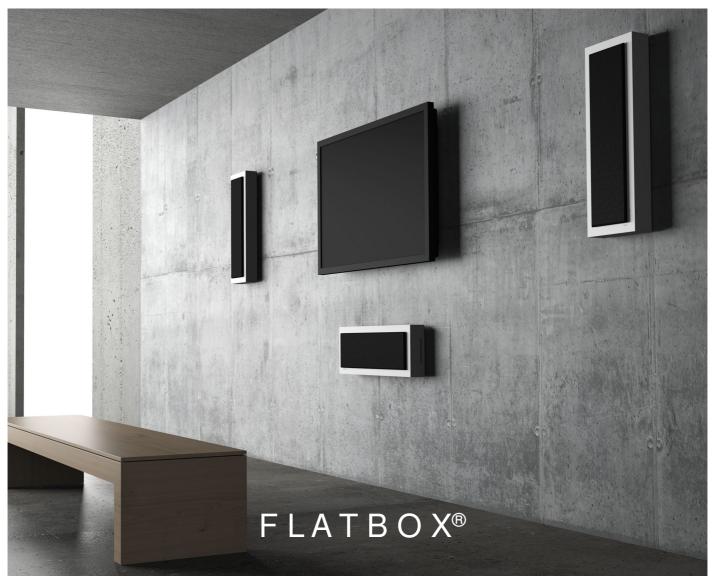

# **FLATBOX - On wall speakers**

The DLS Flatbox speakers come in many different sizes and two grille-colors of your choice; white to blend in and black to enhance, letting you place them on any wall, anywhere, adding a modern design element to your home, café or office.

We also have different active subwoofers for wall mount.

Flatbox speakers are available in several sizes and variations, all of them in white silk and black high-gloss.

FLATBOX® is a registred Trade Mark in the European Union.