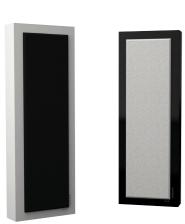

# FLATBOX M-One

M-One is for the connoisseur who wants a near perfect sound quality without imposing on a carefully designed home. Their minimalistic, contemporary design is subtle while their sound takes full advantage of all our breakthrough design technology.

### M as in Music

The Flatbox M-Series is love at first sight. Never before have you seen anything like them mounted on a wall. And if there is such a thing as a tension to sound, it is when you turn the volume right up on the M-Two. The presence is almost overwhelming. Put on Supertramp's "School", and singer Roger Hodgson will be standing right there.

# FLATBOX M-Two

With DLS it's simple – the bigger the speaker, the bigger the sound, whilst still keeping the character and tonality. Simply, M-Two is our flagship. No compromises. No shortcuts. The M-Two design will demand your attention; the sound will never let it go.