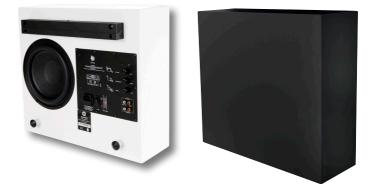

# FLATBOX M-Two

With DLS it's simple – the bigger the speaker, the bigger the sound, whilst still keeping the character and tonality. Simply, M-Two is our flagship. No compromises. No shortcuts. The M-Two design will demand your attention; the sound will never let it go.

**TYPE DESCRIPTION** IMPEDANCE (ohm) WOOFER / MIDRANGE **TWEETER** DIMENSIONS HXWXD (mm/inch) WEIGHT (kg/lbs) PER SPEAKER EXTRAS (included)

FLATBOX M-One

WALL MOUNT SPEAKER 2-WAY BASS REFLEX

4

6,5" KEVLAR CONE 30 MM WAVEGUIDE

600/23,6 X 280/11 X 111/4,37 1050/41,3 X 320/12,6 X 111/4,37

8.5 / 18.7

FLATBOX M-Two

WALL MOUNT SPEAKER 2.5-WAY BASS REFLEX

4

6,5" AL CONE / 6,5" KEVLAR CONE

30 MM WAVEGUIDE

16,9 / 37,25