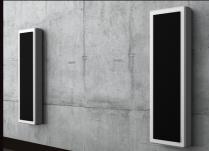

# FLATBOX M-Two

With DLS it's simple – the bigger the speaker, the bigger the sound, whilst still keeping the character and tonality. Simply, M-Two is our flagship. No compromises. No shortcuts. The M-Two design will demand your attention; the sound will never let it go.

# FLATBOX XL

Flatbox XL can be used in many different ways, as front speakers, rear speakers or even as a centre in a surround system. The perfect alternatives if you want speakers with a extremely good sound; the flat design makes them fit everywhere.

# FLATBOX XXL

Flatbox XXL can be used in many different ways, as front speakers, rear speakers or even as a centre in a surround system. The perfect alternatives if you want speakers with a extremely good sound; the flat design makes them fit everywhere.