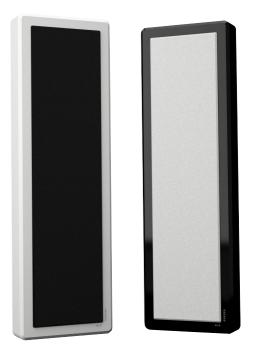

# FLATBOX XL

Flatbox XL can be used in many different ways, as front speakers, rear speakers or even as a centre in a surround system. The perfect alternatives if you want speakers with a extremely good sound; the flat design makes them fit everywhere.

# FLATBOX XXL

Flatbox XXL can be used in many different ways, as front speakers, rear speakers or even as a centre in a surround system. The perfect alternatives if you want speakers with a extremely good sound; the flat design makes them fit everywhere.

380/14.9 X 210/8.3 X 92/3.6

FLATBOX MIDI

2-WAY BASS REFLEX

WALL MOUNT SPEAKER

4 / 8 15 WHITE AND BLACK FRONT WHITE AND BLACK FRONT FLATBOX XL

WALL MOUNT SPEAKER 2-WAY BASS REFLEX

630/24.8 X 220/9.7 X 92/3.6

59/13

WHITE AND BLACK FRONT

FLATBOX XXL

WALL MOUNT SPEAKER 2.5-WAY BASS REFLEX

940/37 X 240/9,5 X 92/3,6

11.1 / 24.5

WHITE AND BLACK FRONT

MODEL