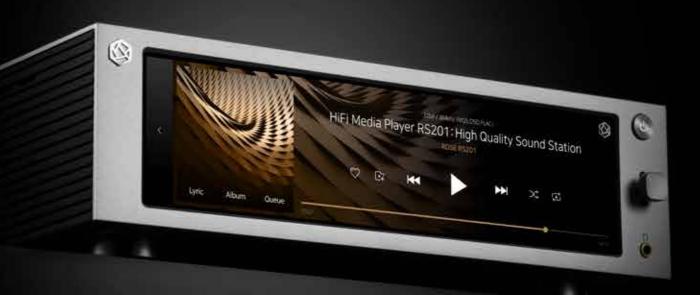

# HiFi Media Player **RS201**

## **High Quality Sound Station**

Beyond Audio, HiFi ROSE

## **High Resolution Sound**

PCM32bit/384kHz. Native DSD256(11.2MHz). FLAC

The Latest High **Resolution Sound** 

Embedded High Performance SABRE DAC Reference 32bit, Ultra-High Quality Audio Format of the PCM32bit/384khz, Native DSD256 (32bit/11.2MHz) Reproducing Dynamic & Full Sound