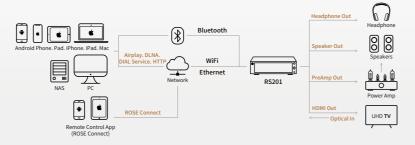

## **Network Streaming**

Cable

Real Time Streaming Service via DLNA, Airplay, DIAL Service and ROSE Connect

**Cyrstal Clear Sound** 

and distortionless sound quality

**Digital Power Amp** 

Stable Sound Quality in all range

## **Smart and User Friendly**

8.8" Wide Touch Screen

Intuitive and user Interface with 8.8" IPS Touch Pannel - View LCD

**Exclusive Remote App** For User's Convenience, ROSE Connect is designed to provide Remote Control Service as Local. Network Source. Video, and ROSETube, ROSEPodcast, Internet Radio - On.Off by Mobile Phone.