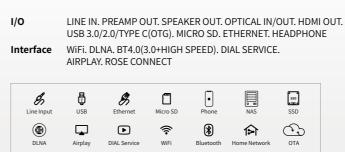

#### SPECIFICATIONS

| Name              | RS201                                                                           |
|-------------------|---------------------------------------------------------------------------------|
| Dimensions        | 278 x 202 x 76 mm                                                               |
| Weight            | 2.3 kg                                                                          |
| Material          | High Quality Aluminum                                                           |
| Display           | 8.8" High resolution & Wide angle IPS Multi Touch Panel                         |
| os                | Android 7.1(Nougat)                                                             |
| Audio             | Reference 32bit Audio DAC _ PCM32bit/384kHz, Native DSD256(11.2MHz), FLAC       |
| THD               | 0.004%(Speaker Output) / 0.0018%(Preamp Output)                                 |
| SNR               | 101dB(Speaker Output) / 105dB(Preamp Output)                                    |
| WiFi              | 802.11 b/g/n/a/ac (2.4GHz/5GHz)                                                 |
| Bluetooth         | V4.0 / V3.0 +HS                                                                 |
| In/Out            | Line In, Preamp Out, Optical In/Out, Speaker Out, HDMI Out, Ethernet, Headphone |
| OutPut            | MAX 100W / RMS 80W                                                              |
| Speaker Impedance | 4-16 Ω                                                                          |
| Power             | 24V==5A / 100-240V ~ 50/60Hz                                                    |
| External Memory   | USB typeC / 3.0 / 2.0, Micro SD, SSD(SATA 3.0)                                  |
| S/W Update        | OTA(Over the Air) Update Service                                                |

## **Network Streaming**

Cable

Real Time Streaming Service via DLNA, Airplay, DIAL Service and ROSE Connect

**Cyrstal Clear Sound** 

and distortionless sound quality

**Digital Power Amp** 

Stable Sound Quality in all range