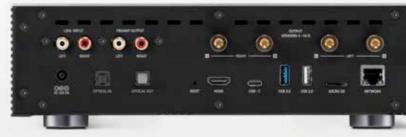

#### SPECIFICATIONS

| Name              | RS201                                                                           |
|-------------------|---------------------------------------------------------------------------------|
| Dimensions        | 278 x 202 x 76 mm                                                               |
| Weight            | 2.3 kg                                                                          |
| Material          | High Quality Aluminum                                                           |
| Display           | 8.8" High resolution & Wide angle IPS Multi Touch Panel                         |
| os                | Android 7.1(Nougat)                                                             |
| Audio             | Reference 32bit Audio DAC _ PCM32bit/384kHz, Native DSD256(11.2MHz), FLAC       |
| THD               | 0.004%(Speaker Output) / 0.0018%(Preamp Output)                                 |
| SNR               | 101dB(Speaker Output) / 105dB(Preamp Output)                                    |
| WiFi              | 802.11 b/g/n/a/ac (2.4GHz/5GHz)                                                 |
| Bluetooth         | V4.0 / V3.0 +HS                                                                 |
| In/Out            | Line In, Preamp Out, Optical In/Out, Speaker Out, HDMI Out, Ethernet, Headphone |
| OutPut            | MAX 100W / RMS 80W                                                              |
| Speaker Impedance | 4-16 Ω                                                                          |
| Power             | 24V==5A / 100-240V ~ 50/60Hz                                                    |
| External Memory   | USB typeC / 3.0 / 2.0, Micro SD, SSD(SATA 3.0)                                  |
| S/W Update        | OTA(Over the Air) Update Service                                                |

#### Supporting High **Performance PREAMP OUT** Designed to be connected to External Tube Amp or Reference Class Amp for clean signal through the High Performance PREAMP DAC