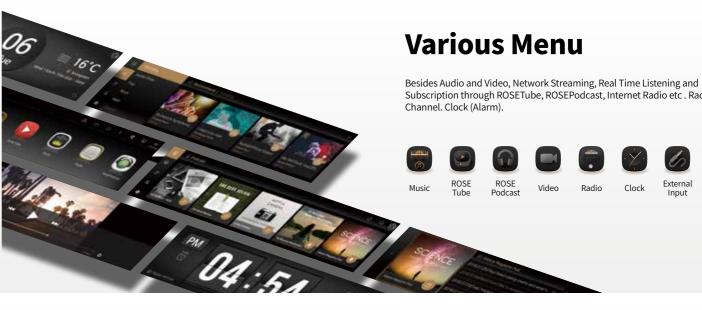

s

Embedded 100W Pure Path

For High Quality Sound, Applied Optimized Layout with

High Performance Power AMP and High Speed Gate

Driver-Error Correction Technology, Reproducing

**Digital Audio Input Function** 

Delivering Dynamic and Incredibly Vivid Sound through an Internal High End DAC when being

connected with External Source Device by Optical



## **Smart and User Friendly**



8.8" Wide Touch Screen

Intuitive and user Interface with 8.8" IPS Touch Pannel - View LCD



**Exclusive Remote App** For User's Convenience, ROSE Connect is designed to provide Remote Control Service as Local. Network Source. Video, and ROSETube, ROSEPodcast, Internet Radio - On.Off by Mobile Phone.



**Bluetooth Remote Controller** Smart and Easy control with an Exclusive Bluetooth Remote Controller



## **ROSE Connected**







### flac





Subscription through ROSETube, ROSEPodcast, Internet Radio etc. Radio