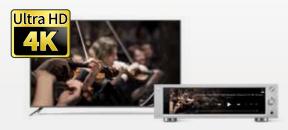

## **Ultra HD 4K Support**

Video sources which come from Video and ROSETube can be displayed in 4K Resolution via HDMI Connection on Wide Screen