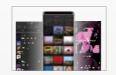

### Control from Mobile with Exclusive ROSE App right now!

Easy Control by Exclusive Mobile Applications as ROSE Connect & ROSEWARE (Android or iOS) Download at Google Play and App Store

## **Smart and User Friendly**

8.8" Wide Touch Screen

Intuitive and user Interface with 8.8" IPS Touch Pannel - View LCD

**Exclusive Remote App** For User's Convenience, ROSE Connect is designed to provide Remote Control Service as Local. Network Source. Video, and ROSETube, ROSEPodcast, Internet Radio - On.Off by Mobile Phone.