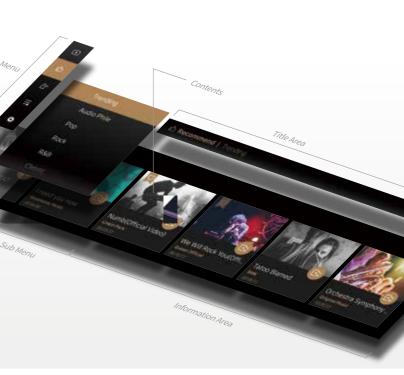

## **Smart and User Friendly**

8.8" Wide Touch Screen

Intuitive and user Interface with 8.8" IPS Touch Pannel - View LCD

**Exclusive Remote App** For User's Convenience, ROSE Connect is designed to provide Remote Control Service as Local. Network Source. Video, and ROSETube, ROSEPodcast, Internet Radio - On.Off by Mobile Phone.