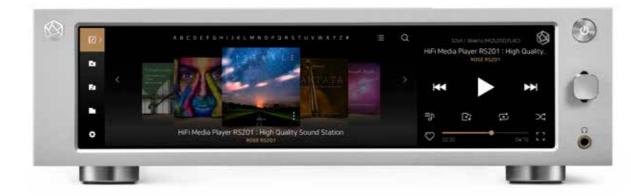

## **Smart and User Friendly**

8.8" Wide Touch Screen

Intuitive and user Interface with 8.8" IPS Touch Pannel - View LCD

**Exclusive Remote App** For User's Convenience, ROSE Connect is designed to provide Remote Control Service as Local. Network Source. Video, and ROSETube, ROSEPodcast, Internet Radio - On.Off by Mobile Phone.

**Bluetooth Remote Controller** Smart and Easy control with an Exclusive Bluetooth Remote Controller