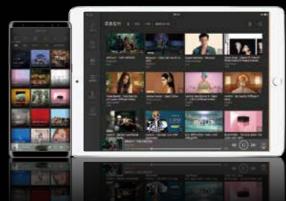

### Control from Mobile with Exclusive ROSE App right now!

Easy Control by Exclusive Mobile Applications as ROSE Connect & ROSEWARE (Android or iOS) Download at Google Play and App Store

## **Smart and User Friendly**

8.8" Wide Touch Screen

Intuitive and user Interface with 8.8" IPS Touch Pannel - View LCD

**Exclusive Remote App** For User's Convenience, ROSE Connect is designed to provide Remote Control Service as Local. Network Source. Video, and ROSETube, ROSEPodcast, Internet Radio - On.Off by Mobile Phone.