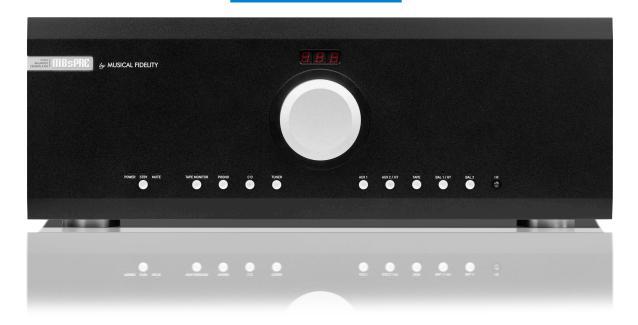

# M8sPRE-amplifier

Ultra High Performance Balanced Pre-Amplifier

The M8sPRE is a pre-amplifier without limits. From its performance to its connectivity, via quality fit and finish, the M8 makes a superlative centrepiece for almost any system.

#### M8sPRE In Brief

- Genuinely fully balanced preamp
- Eight versatile inputs 1 XLR Balanced, switchable MM/MC Phono, CD, Tuner, Aux 1, Aux 2, Tape
- Single ended and balanced outputs as well as a fixed output for tape record
- Home theatre bypass available in both single ended and balanced inputs
- Outstanding cutting edge performance
- Amazing load driving ability, will easily drive any power amplifier with any cable of almost any length
- Excellent design, he-man build quality