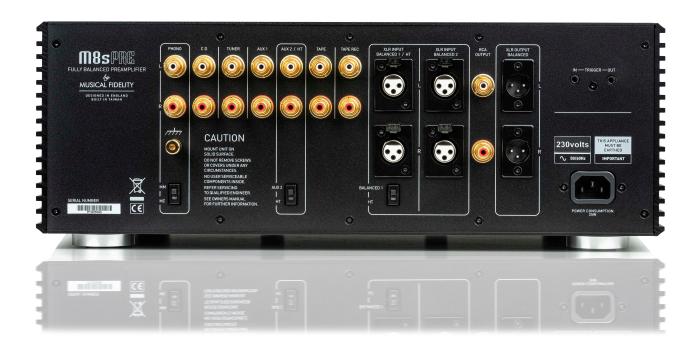

The M8sPRE has a wide array of inputs including a low noise MM/MC phono stage, 2 balanced inputs (1 with home theatre bypass option), 3 line inputs (one with home theatre bypass option) and a fully configured tape in/out loop.

#### Inputs

Inputs 2 x XLR balanced line level (1 with home theatre bypass) 5 x RCA / phono line level (1 with home theatre bypass) Trigger in

### Outputs

1 x RCA pre out 1 x XLR balanced pre out 1 x RCA fixed out Trigger out